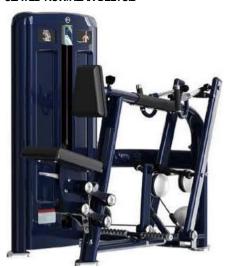

### M7PRO-1009 SEATED ROW/REAR DELTOID

Dimension:1485x945x1415mm 58.5x37.2x55.7in N.W/G.W:155kg 342lbs/188kg 414lbs > Weight stack:263lbs/119.25kg