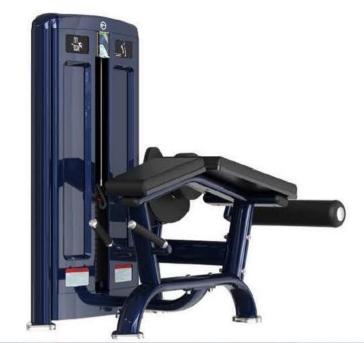

### M7PRO-2009 PRONE LEG CURL

Dimension:1540x1150x1415mm 60.6x45.3x55.7in N.W/G.W:128kg 282lbs/159kg 350lbs Weight stack:263lbs/119.25kg