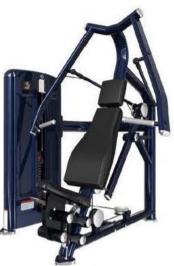

# M7PRO-1001 SEATED CHEST PRESS

- Dimension:1625x1505x1800mm 63.8x59.3x70.9in
- N.W/G.W:137kg 302lbs/179kg 395lbs
- Weight Stack:293lbs/132.75kg