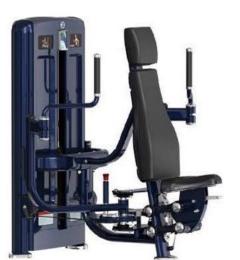

## M7PRO-1003 SEATED SHOULDER PRESS

- Dimension:1685x1432x1415mm 66.3x56.4x57.7in
- ▶ N .W/G.W:125kg 276lbs/158kg 348lbs Weight stack:218lbs/99kg