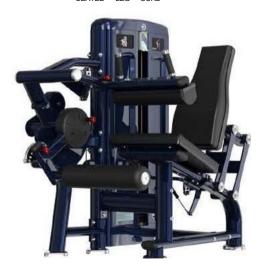

### M7PRO-2009 PRONE LEG CURL

Dimension:1540x1150x1415mm 60.6x45.3x55.7in N.W/G.W:128kg 282lbs/159kg 350lbs Weight stack:263lbs/119.25kg