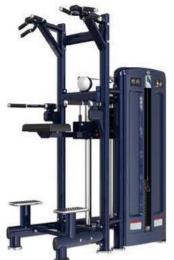

### M7PRO-2008 GLUTE MACHINE

Dimension:2070x1025x1615mm 81.5x40.4x63.6in N.W/G.W:146kg 322lbs/170kg 375lbs Weight stack:263lbs/119.25kg