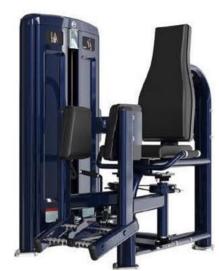

### M7PRO-2002 HIP ADDUCTOR

Dimension:1375x1280x1415mm 57.3x49.9x57.1in N.W/G.W:151kg 333lbs/178kg 392lbs Weight stack:218lbs/99kg