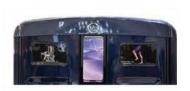

### TOTAL COMFORT

Just sit down, secure your towel with the Towel Locking Device, place your bottle, phone and personal objects in the dedicated holders and enjoy your training!