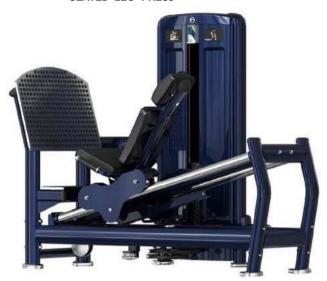

### M7PRO-2004 SEATED LEG CURL

Dimension:1540x117 0x1415mm 60.6x46.1x55.7in

- N.W/G.W:145kg 320lbs/179kg 395lbs
- Weight Stack:293lbs/132.75kg

17/18

M7PRO LINE

M7PRO-2005 SEATED LEG PRESS

Dimension:1990x1180x1615mm
 78.3x46.5x64.6in
 N.W/G.W:261kg 575lbs/306kg 675lbs
 Weight stack:293lbs/132.75kg