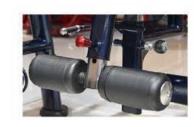

### **PULLEY**

Aluminium pulley with the dimeter 89mm and 144mm, are more beautiful anddurable.