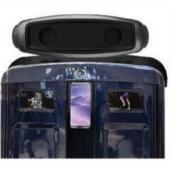

### TOTAL COMFORT

Just sit down, secure your towel with the Towel Locking Device, place your bottle, phone and personal objects in the dedicated holders and enjoy your training!