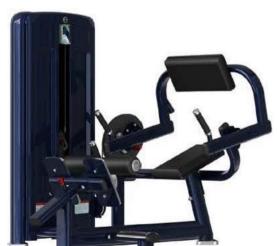

### M7PRO-2007 STANDING CALF RAISE

Dimension:1095x1300x1930mm

43.1x51.2x76in

N.W/G.W:175kg 386lbs/190kg 419lbs
Weight stack:263lbs/119.25kg