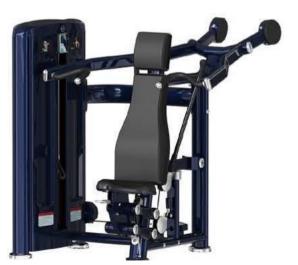

## M7PRO-1003 SEATED SHOULDER PRESS

- Dimension:1685x1432x1415mm 66.3x56.4x57.7in
- ▶ N .W/G.W:125kg 276lbs/158kg 348lbs Weight stack:218lbs/99kg