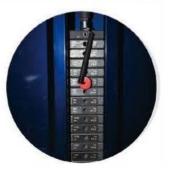

### **EASIER LOAD SELECTION**

Selecting the correct weight is a hassle-free experience thanks to the new weight stack pin with pre-tensioned cable that doesn't jam between the weight stacks. The 4.5 kg/9 lbs integrated plate enables to increase the load more gradually.