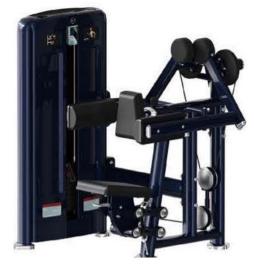

# M7PRO-1002 SEATED LATERAL RAISE

- > Dimension:1305x1115x1515mm 51.4x43.8x59.6in
- N.W/G.W:143kg 315lbs/173kg 381lbs
- Weight stack:174lbs/78.75kg