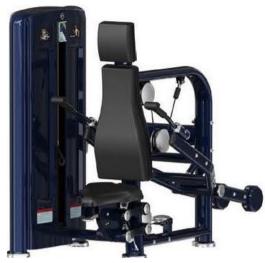

## M7PRO-1003 SEATED SHOULDER PRESS

- Dimension:1685x1432x1415mm 66.3x56.4x57.7in
- ▶ N .W/G.W:125kg 276lbs/158kg 348lbs Weight stack:218lbs/99kg