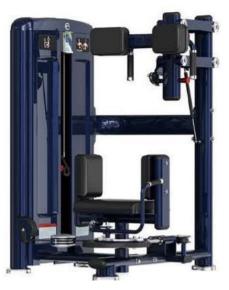

### M7PRO-2006 ROTARY TORSO ROTATION

Dimension:1120x1150x1600mm 44.1x45.3×63in N.W/G.W:133kg 293lbs/168kg 370lbs Weight stack:263lbs/119.25kg