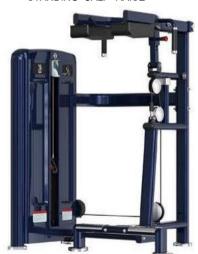

### M7PRO-1010 CHINDIP ASSIST

Dimension:1505x1175x2206mm 59.3x46.3x86.9in

► N .W/G.W:180kg 397lbs/202kg 445lbs Weight stack:263lbs/119.25kg