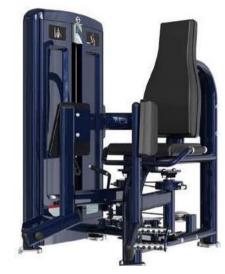

### M7PRO-2002 HIP ADDUCTOR

Dimension:1375x1280x1415mm 57.3x49.9x57.1in N.W/G.W:151kg 333lbs/178kg 392lbs Weight stack:218lbs/99kg