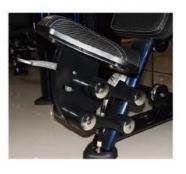

### VISUAL DESIGN

All adjusting pins and weight selecting pins are made of aluminimum alloy, which is very conspicuous.It is very easyfor the beginners who have no experience to use and set the equipment without the help of coaches.

### **EASIER LOAD SELECTION**

Selecting the correct weight is a hassle-free experience thanks to the new weight stack pin with pre-tensioned cable that doesn't jam between the weight stacks. The 4.5 kg/9 lbs integrated plate enables to increase the load more gradually.