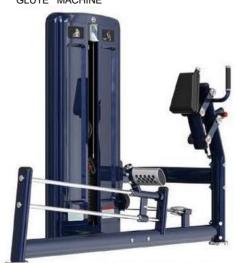

### M7PRO-2008 GLUTE MACHINE

Dimension:2070x1025x1615mm 81.5x40.4x63.6in N.W/G.W:146kg 322lbs/170kg 375lbs Weight stack:263lbs/119.25kg