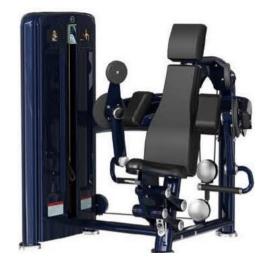

## M7PRO-1005 SEATED BICEPS CURL

- Dimension:1420x1235x1415mm 55.9x48.6x55.7in
- N.W/G.W:140kg 309lbs/168kg 370lbsWeight stack:174lbs/78.75kg