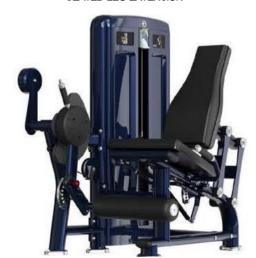

### M7PRO-2009 PRONE LEG CURL

Dimension:1540x1150x1415mm 60.6x45.3x55.7in N.W/G.W:128kg 282lbs/159kg 350lbs Weight stack:263lbs/119.25kg