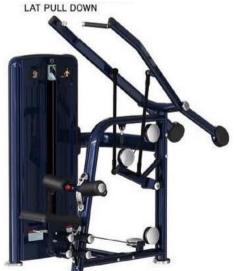

### M7PRO-1010 CHINDIP ASSIST

Dimension:1505x1175x2206mm 59.3x46.3x86.9in

► N .W/G.W:180kg 397lbs/202kg 445lbs Weight stack:263lbs/119.25kg